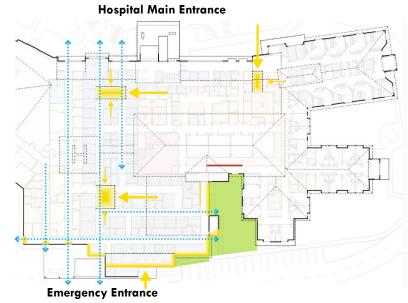

## **Design & Space Planning Updates**

 We have received preliminary 3D renderings, which demonstrate how natural light & views could be incorporated into new and existing spaces (researchbased biophilic design principles = which are part of our Pullman Regional Aesthetic Guidelines)

In these preliminary concepts, blue denotes skylights and windows in new and existing spaces to introduce natural light, which promote productivity and healing.

Stay in the know: pullmanregional.org/internal